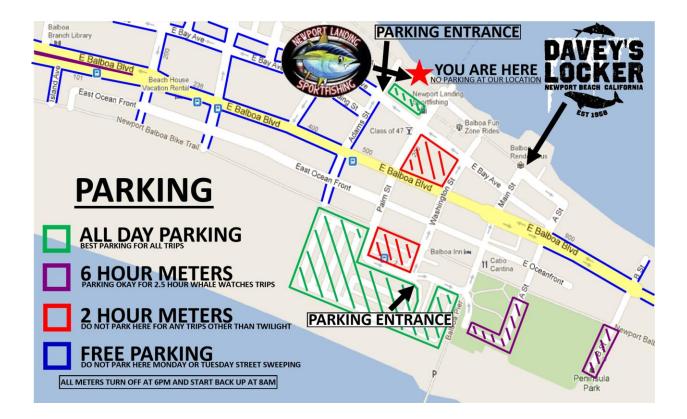

A parking map and directions are located below however, if you are using a GPS to find our location please be sure to program your device to **avoid toll roads and ferries**. Default GPS settings will take you onto Balboa Island (across the harbor from us) and you will need to take an auto ferry to get to our location. The auto ferry can only take three cars at a time. This may cause up to an hour delay in your arrival during peak season.

## DRIVING DIRECTIONS:

From Riverside and San Bernardino: Take the 91 West to the 55 South towards Newport Beach. The 55 Freeway will end at Newport Blvd. Continue South on Newport Blvd. (approx. 4 miles) to Palm Street. Make a right on Palm and park in the all-day beach parking. Once parked, proceed on foot to the Balboa Pavilion building at 400 Main St.

From Los Angeles: Take to 405 South to the 55 South. The 55 Freeway will end at Newport Blvd. Continue South on Newport Blvd. (approx. 4 miles) to Palm Street. Make a right on Palm and park in the all-day beach parking. Once parked, proceed on foot to the Balboa Pavilion building at 400 Main St.

From San Diego: Take the 405 North to the 55 South. The 55 Freeway will end at Newport Blvd. Continue South on Newport Blvd. (approx. 4 miles) to Palm Street. Make a right on Palm and park in the all-day beach parking. Once parked, proceed on foot to the Balboa Pavilion building at 400 Main St.

## DEPARTURE ADDRESS:

400 Main Street – Newport Beach, CA – 92661